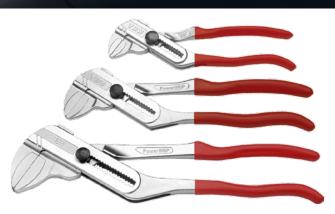

#### 180 PowerGRIP pliers wrenches

Suitable for workpieces with parallel surfaces (nuts, screws etc.)

| MATERIA  | MATERIAL Chromium-plated, dip-coated, red |              |    |          |  |  |  |     |  |  |  |  |  |  |
|----------|-------------------------------------------|--------------|----|----------|--|--|--|-----|--|--|--|--|--|--|
|          |                                           | DIN /<br>ISO | ځ. | <b>@</b> |  |  |  | -   |  |  |  |  |  |  |
| 87180305 | 192                                       | 180          | 36 | 11x      |  |  |  | 275 |  |  |  |  |  |  |
| 87180310 | 253                                       | 250          | 46 | 14x      |  |  |  | 490 |  |  |  |  |  |  |
| 87180315 | 300                                       | 300          | 60 | 18x      |  |  |  | 640 |  |  |  |  |  |  |