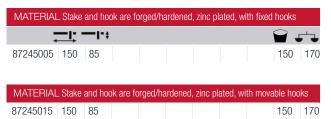

#### **245** PROFESSIONAL concrete and plaster hooks

Suitable for anchoring boards when plastering piles

#### ONLY WITH THE PROS

It's the little things that become convenient aids on construction sites. Because you are the experts in your field: forged, hardened and galvanized, our plaster hooks are used to create comfortable support in any concrete wall or masonry. They are ideal for fastening plasterboards, fixing windows and door frames in place, or stabilising materials on masonry abutments you wish to plaster.

With a fixed or mobile lug - how many pieces do you want to produce?