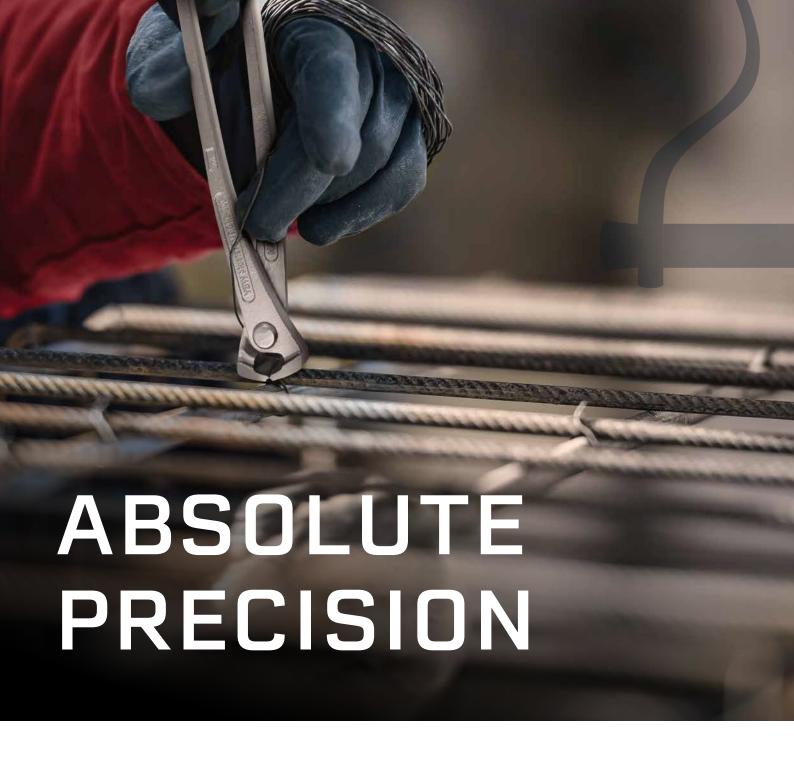

#### Binding, drilling and separating in a single work process: 100% precise!

Steel fixer's pincers or tower pincers are used mainly on rebars on construction sites for twisting binding wire and cutting it cleanly and easily. Accurate working is guaranteed by the small, narrow head of VBW TopCUT steel fixer's pincers and VBW MasterCUT heavy-duty steel fixer's pincers. This means our pincers can be used on even very fine jobs, e.g. extracting nails, clamps and similar objects.