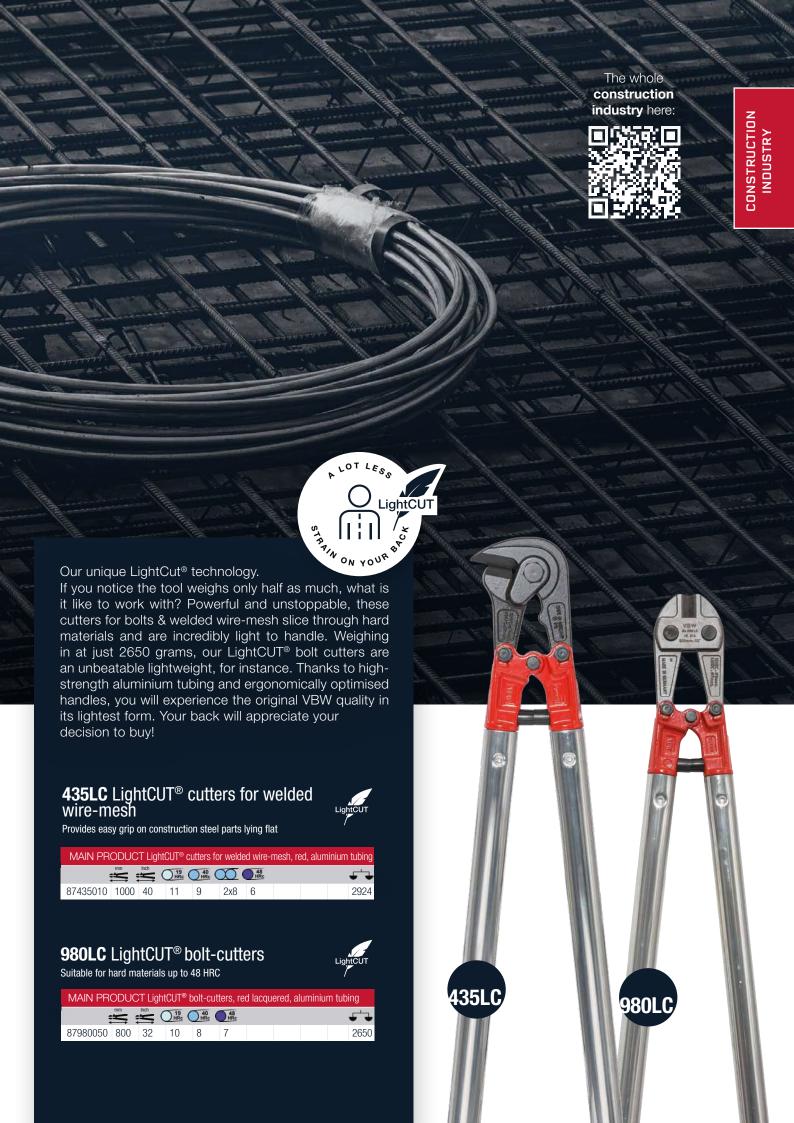

#### **COMPETENCE IS KEY**

Steel wire mesh cutters. Bolt cutters. Water pump pliers. Pipe pliers. 4 products, 4 key competences.

If you want to show concentrated competence, you have to think about the future. Our hand-picked highlights in this brochure will be your fundamental guide to strong product ranges. In the high VBW quality that you're used to, with durable materials and ergonomic optimisation. This is because they are a symbol for the forward-thinking work that we do each day: here, we don't just promise great things, we achieve them on an ongoing basis.

#### **436** Cutters for welded wire-mesh, long-reach cutters

Provides easy grip on construction steel parts lying flat in hard-to-reach places

**436**Exclusively from VBW:
THE PROBLEM SOLVER