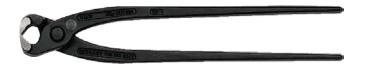

#### **245** PROFESSIONAL concrete and plaster hooks

Suitable for anchoring boards when plastering piles

#### ONLY WITH THE PROS

It's the little things that become convenient aids on construction sites. Because you are the experts in your field: forged, hardened and galvanized, our plaster hooks are used to create comfortable support in any concrete wall or masonry. They are ideal for fastening plasterboards, fixing windows and door frames in place, or stabilising materials on masonry abutments you wish to plaster.

With a fixed or mobile lug - how many pieces do you want to produce?