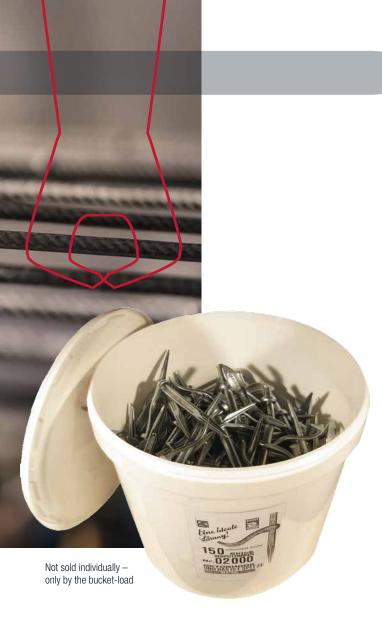

#### **245** PROFESSIONAL concrete and plaster hooks

Suitable for anchoring boards when plastering piles

#### ONLY WITH THE PROS

It's the little things that become convenient aids on construction sites. Because you are the experts in your field: forged, hardened and galvanized, our plaster hooks are used to create comfortable support in any concrete wall or masonry. They are ideal for fastening plasterboards, fixing windows and door frames in place, or stabilising materials on masonry abutments you wish to plaster.