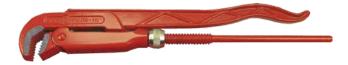

#### 110 90° pipe wrenches

Suitable for concealed and hard-to-reach bolted joints, meets the highest professional standards

| MATERIA  | ed    | VB\V     |     |    |  |  |  |  |      |
|----------|-------|----------|-----|----|--|--|--|--|------|
| Inc      | CLASS | <b>_</b> |     |    |  |  |  |  |      |
| 87110010 | 1"    | 12,7     | 310 | 49 |  |  |  |  | 771  |
| 87110015 | 1 ½"  | 25,4     | 425 | 65 |  |  |  |  | 1462 |
| 87110020 | 2"    | 38,1     | 540 | 84 |  |  |  |  | 2520 |