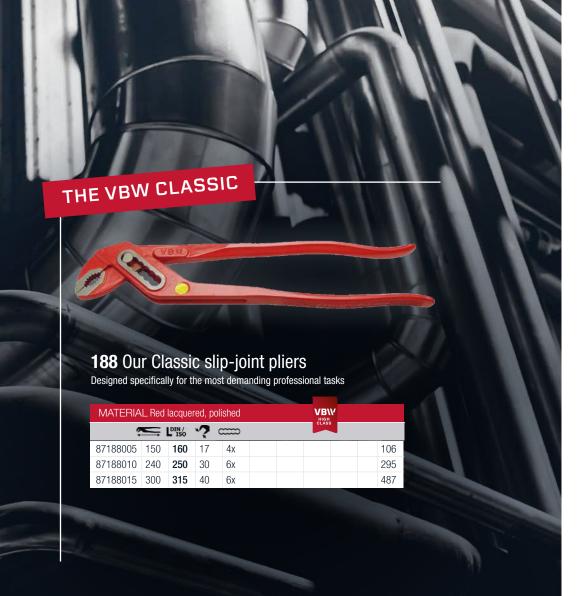

436 Cutters for welded wire-mesh, long-reach cutters

See page 8

984LC Bolt-cutters
See page 9

188 Our Classic slip-joint pliers See page 13

110 90° pipe wrenches See page 13

Build something big. Shape the future. Construction sites are focal points of creativity and manual labour of a professional standard, which makes them a point of contact for those who don't just talk about work, but actually put their skills to good use. Hard work needn't be hard – if you have the right tools. Easy to handle and yet impressively powerful – that is the result of almost 200 years of experience. Discover our legendary bolt and wire-mesh cutters now and become part of the success story that has inspired generations.